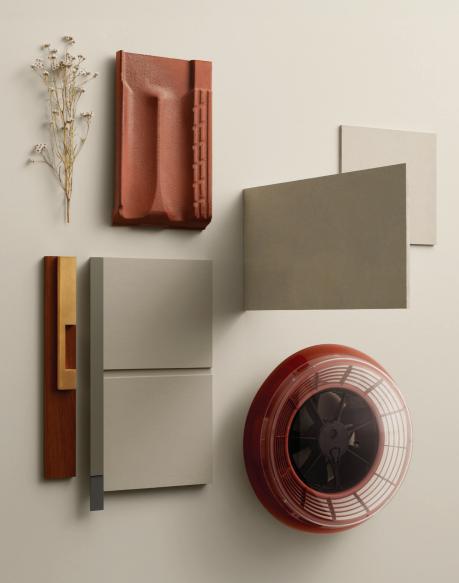

# Soft Earth

SOFT EARTH EXTERIOR PALETTE FEATURES (CLOCKWISE FROM TOP): MONIER™ ROOFING TERRACOTTA MARSEILLE
ROOF TILE - SUNSET | CEMINTEL CLADDING BARESTONE® ORIGINAL | BRADFORD™ VENTILATION AIROMATIC™ ROOF VENT COLORBOND® HEADLAND® | CEMINTEL CLADDING ASPECT CLADDING® PAINTED DULUX® WEATHERSHIELD® IN DULUX® LINSEED
(LOW SHEEN) | GUTTER/FASCIA/TRIMS COLORBOND® GULLY® & COLORBOND® WOODLAND GREY® | TIMBER ACCENT RICH WARM
TIMBER | ACCESSORY DESIGNER DOORWARE NEO BLADE DOOR HANDLE | BACKGROUND PAINT ACCENT DULUX® WHITE DUCK