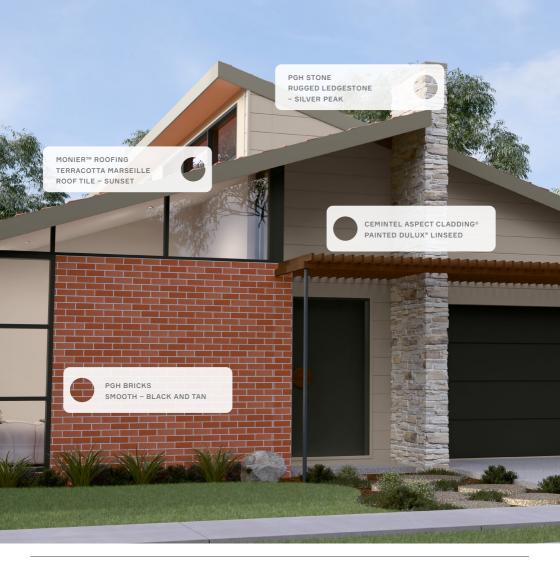

### SCHEME 2

**ROOF** MONIER TERRACOTTA MARSEILLE – COTTAGE RED

VENTILATION BRADFORD WINDMASTER™ COLORBOND® HEADLAND®

GUTTER COLORBOND® WOODLAND GREY®

FASCIA COLORBOND® GULLY®

PRIMARY CLADDING

CEMINTEL HEADLAND® WEATHERBOARDS IN DULUX® WHITE DUCK

FEATURE CLADDING
CEMINTEL SIMPLELINE®
CLADDING IN
DULUX® TRISTAN

OPTIONAL CLADDING
PGH BRICKS SMOOTH BLACK AND TAN

#### SCHEME 3

ROOF MONIER TERRACOTTA MARSEILLE – FLORENCE RED

VENTILATION BRADFORD AIROMATIC® COLORBOND® HEADLAND®

GUTTER COLORBOND® WOODLAND GREY®

FASCIA COLORBOND® GULLY®

PRIMARY CLADDING
CEMINTEL BARESTONE®

ORIGINAL
FEATURE CLADDING
CEMINTEL TERRITORY™

WOODLANDS GREY GUM

OPTIONAL CLADDING

PGH BRICKS
MORADA – CENIZA