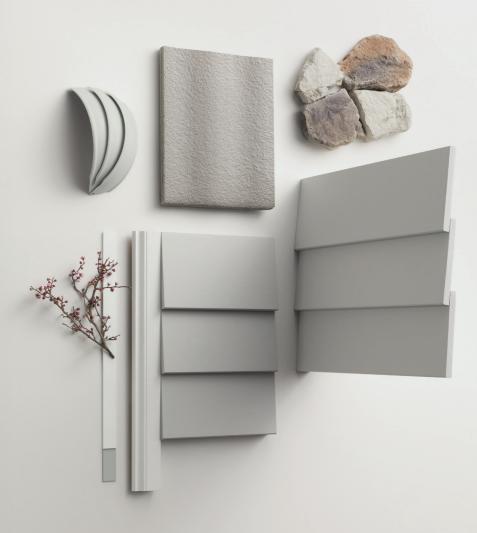

# Fresh Greys

FRESH GREYS EXTERIOR PALETTE FEATURES (CLOCKWISE FROM TOP): PGH STONE NATURAL FIELDSTONE - ALPINE GREY CEMINTEL CLADDING BALMORAL® WEATHERBOARDS 180MM PAINTED DULUX® WEATHERSHIELD® IN DULUX® MILTON MOON (LOW SHEEN) | TIMBER ACCENT WHITE TIMBER TRIMS | GUTTER/FASCIA/TRIMS COLORBOND® DOVER WHITE™ & COLORBOND® SOUTHERLY® | BRADFORD™ VENTIATION WINDMASTER™ ROOF VENT - COLORBOND® SOUTHERLY® | MONIER™ ROOFING CONCRETE ATURA ROOF TILE - SILVER PERCH | BACKGROUND PAINT ACCENT DULUX® MANORBURN

TO LEARN MORE VISIT DWELLING.CSR.COM.AU/STYLES PRODUCT IMAGES HAVE BEEN REPRODUCED AS ACCURATELY AS POSSIBLE BUT PLEASE CHECK CHOSEN PRODUCTS/COLOURS AGAINST ACTUAL SAMPLES BEFORE PURCHASING, PLEASE NOTE THAT DUE TO THE MANUFACTURING PROCESS AND RAW MATERIALS USED, PRODUCTS CAN VARY FROM SAMPLES REGARDING COLOUR, TEXTURE AND SUFFACE FINISH, RENDERED HEBEL PRODUCTS USE DULLUX® ACRATEX® COATING SYSTEM, CEMINTEL PAINTED PRODUCTS USE DULLUX® WEATHERSHIELD® COATING SYSTEM.