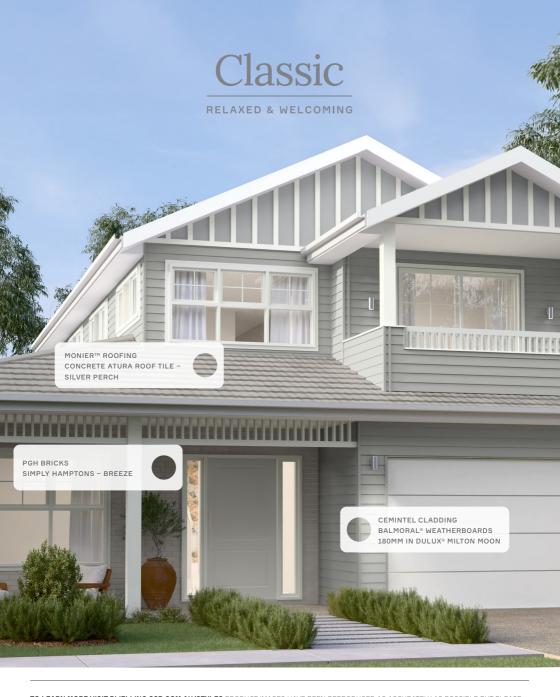

## SCHEME 1

ROOF MONIER™ CONCRETE ATURA – SILVER PERCH

VENTILATION BRADFORD™
WINDMASTER™
COLORBOND® SOUTHERLY®

GUTTER COLORBOND® SOUTHERLY®

FASCIA COLORBOND® DOVER WHITE™

## PRIMARY CLADDING

CEMINTEL ASPECT CLADDING® IN DULUX® TRANQUIL RETREAT

## FEATURE PRODUCT

PGH STONE NATURAL FIELDSTONE – SILVER PEAK

OPTIONAL CLADDING PGH BRICKS DARK AND STORMY – LIGHTNING