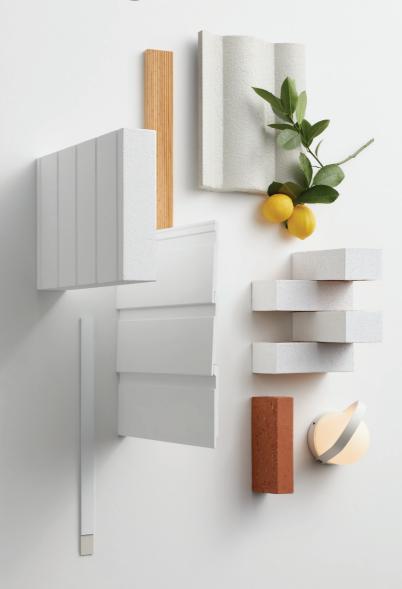

# **Bright Whites**

BRIGHT WHITES EXTERIOR PALETTE FEATURES (CLOCKWISE FROM TOP): MONIER™ ROOFING CONCRETE ELABANA ROOF
TILE - SALT SPRAY | PGH BRICKS COMMONS - PAINT GRADE COMMON PAINTED DULLUX® WHITE ON WHITE™ | PGH PAVERS
WIRECUT - ACORN | CEMINTEL CLADDING HEADLAND® WEATHERBOARDS PAINTED DULUX® WEATHERSHIELD® IN DULUX®
WHITE ON WHITE™ (LOW SHEEN) | GUTTER/FASCIA/TRIMS COLORBOND® DOVER WHITE™ & COLORBOND® SURFMIST®
HEBEL POWERPATTERN® TRACK 100MM CLADDING RENDERED WITH DULUX® ACRATEX® COATING SYSTEM IN DULUX® WHITE
ON WHITE™ | TIMBER ACCENT NATURAL GROOVED TIMBER | BACKGROUND PAINT ACCENT DULUX® WHITE ON WHITE™