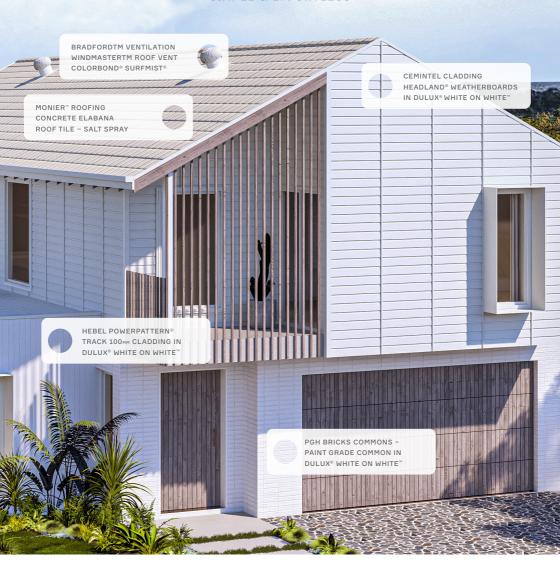

# SCHEME 1

ROOF MONIER™ CONCRETE ELABANA – SALT SPRAY

VENTILATION BRADFORD™
WINDMASTER™
COLORBOND® SURFMIST®

GUTTER COLORBOND® DOVER WHITE™

FASCIA COLORBOND® SURFMIST®

# PRIMARY CLADDING

PGH BRICKS PAINT GRADE COMMON IN DULUX® WHITE ON WHITE™

#### FEATURE CLADDING

CEMINTEL BALMORAL®
WEATHERBOARDS 180MM
IN DULUX® WHITE ON
WHITE™ AND HEBEL
POWERPANEL™ IN DULUX®
WHITE ON WHITE™